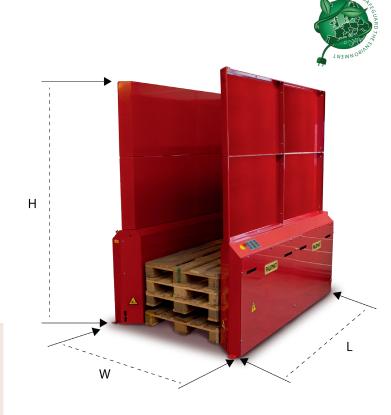

| Models         |                                      |                               |                     |                |
|----------------|--------------------------------------|-------------------------------|---------------------|----------------|
| Article<br>no. | Machine dimensions<br>L x W x H (mm) | Pallet size<br>L x W x H (mm) | Lifting<br>capacity | No. of pallets |
| 152501         | 2720x1340x2350*                      | 2x1200x800x150                | 2x500 kg            | 2x15 pallets   |

st Incl. safety frame for 2x15 pallets which is required

Standard colours: RAL 3002 red, RAL 5002 blue, RAL 7032 grey and RAL 7035 grey

 $You \ can \ read \ more \ about \ PALOMAT^{^o} \ Double \ Up, \ options, \ technical \ data \ etc. \ on \ \textbf{www.palomat.com}$ 