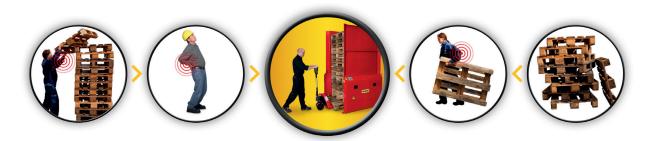

## Fully automatic stacking and destacking

You insert or remove the pallets using a hand pallet truck, electric stacker or a full-size forklift truck. All handling is carried out at floor level. The PALOMAT Double Up detects the pallets via photo sensors after which they are fully automatic stacked or destacked 1+1 pallet two in a line.

## Your benefits with PALOMAT®

- Space saving and a tidy workplace
- Optimised pallet flow
- Improved work environment
- Reduced pallet costs
- Increased efficiency
- · No manual pallet handling
- Less absence due to illness
- Reduced time spent per pallet
- Fewer back injuries, jammed fingers and feet
- · Less truck driving
- LEAN- increased efficiency with less resources
- "Plug and Play" solution