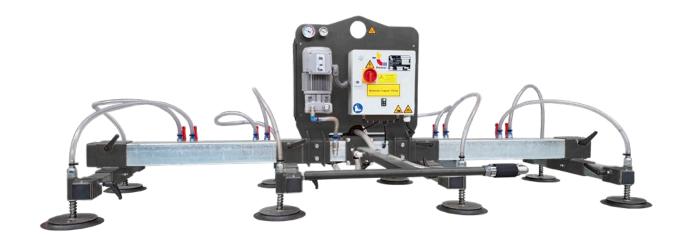

## TA-VHTS2-750/3000x1500-E-X-SF200x8-rechargeable battery

For transport of vacuum-tight material with rechargeable battery operation. The power supply of the devices is ensured through installed rechargeable batteries.

Thus an additional connection line is no longer required:

Length : Up to 3,000 mm Load capacity: Up to 750 kg : Up to 1,500 mm Width : From 1 mm Material

thickness

**LIFTING** 

**UP TO** 750 kg