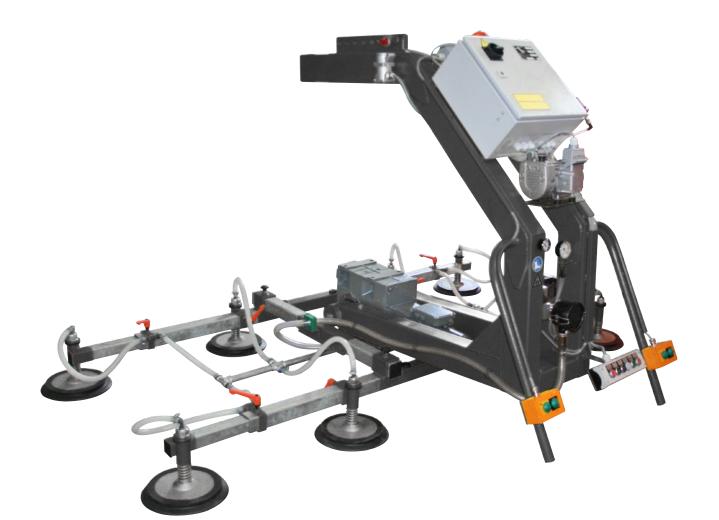

### Vacuum turning traverses

Suction base incl. spring plunger and clamp unit

clamp piece for variable adjustment possibilities

trol system

erate con-

pneumatic vacuum generator

pads with locking

(optional)

for crane control system (optional)

### **Application**

The traverses, which are structured based on a modular concept, offer unique flexibility thanks to their freely adjustable slide system.

By means of the crossbeams and suction cups, which are likewise freely adjustable, Timmer lifting traverses are optimally suited for your handling tasks.

Thanks to powerful gear motors the load can be variably turned into any desired position. The end position is detected by limit switches.

### Other features

- Long service life through use of high-quality materials
- Either electric or pneumatic vacuum pump
- The number of suction cups can be configured individually
- Large selection of suction cups (material and form) for lifting a wide variety of materials (metal, plastic, glass, etc.)
- Acoustic safety warning system, incl. rechargeable battery (function is also ensured in the event of a power failure)
- Turning movement is executed electrically
- Operation through pushbutton: One button for vacuum generation, turning "forward" and "back"; two buttons (pressed simultaneously) = release procedure
- Vacuum meter, vacuum tank with check valve