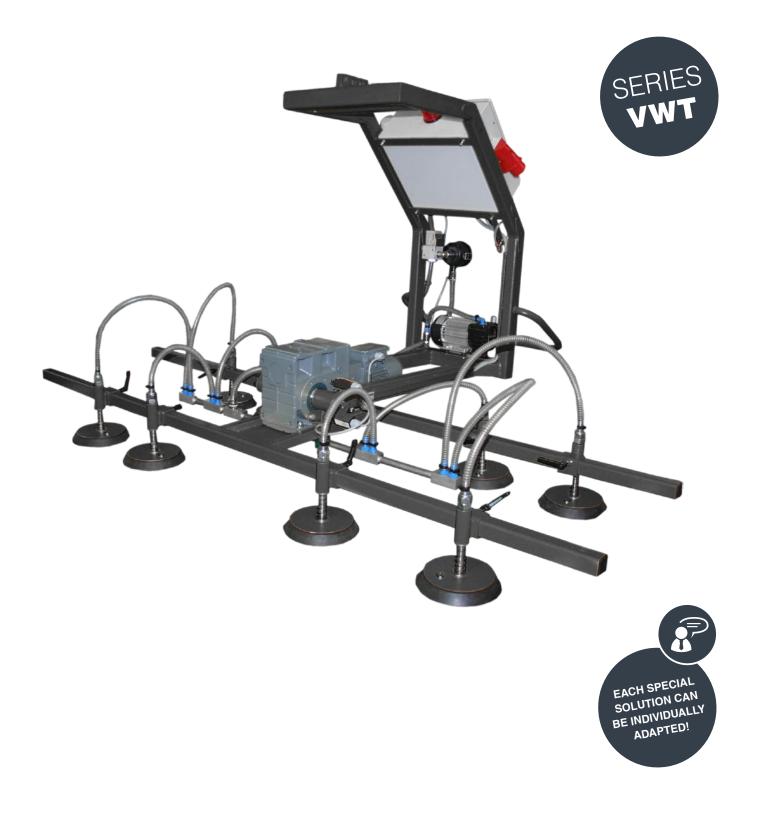

# Vacuum turning traverses

### Vacuum turning traverses

Suction base incl. spring plunger and clamp unit

clamp piece for variable adjustment possibilities

trol system

erate con-

pneumatic vacuum generator

pads with locking

(optional)

### **Application**

The traverses, which are structured based on a modular concept, offer unique flexibility thanks to their freely adjustable slide system.

By means of the crossbeams and suction cups, which are likewise freely adjustable, Timmer lifting traverses are optimally suited for your handling tasks.

Thanks to powerful gear motors the load can be variably turned into any desired position. The end position is detected by limit switches.

### Other features

- Long service life through use of high-quality materials
- Either electric or pneumatic vacuum pump
- The number of suction cups can be configured individually
- Large selection of suction cups (material and form) for lifting a wide variety of materials (metal, plastic, glass, etc.)
- Acoustic safety warning system, incl. rechargeable battery (function is also ensured in the event of a power failure)
- Turning movement is executed electrically
- Operation through pushbutton: One button for vacuum generation, turning "forward" and "back"; two buttons (pressed simultaneously) = release procedure
- Vacuum meter, vacuum tank with check valve

### **TA-VWT-700**

For transport and turning of vacuum-tight materials: Length : Up to 5,000 mm Load capacity : Up to 700 kg Width : Up to 1,800 mm