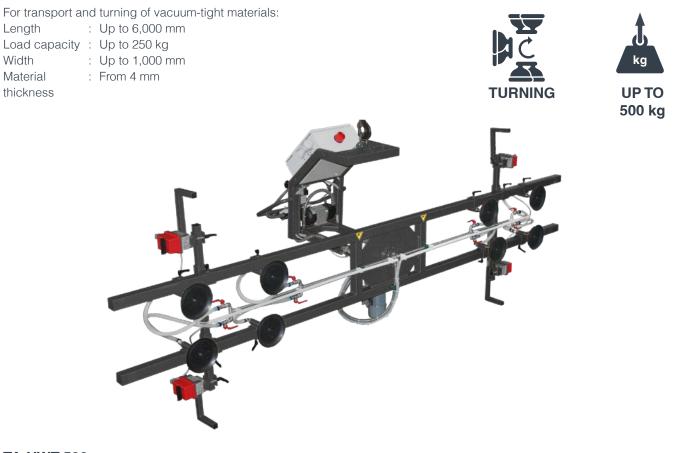

stic, glass, etc.)
- Acoustic safety warning system, incl. rechargeable battery (function is also ensured in the event of a power failure)
- Turning movement is executed electrically
- Operation through pushbutton: One button for vacuum generation, turning "forward" and "back"; two buttons (pressed simultaneously) = release procedure
- Vacuum meter, vacuum tank with check valve

#### **Technical data**

These systems are individually adapted to your requirements. The systems are manufactured in accordance with precisely defined parameters.

## **Model examples**

### **TA-VWT-700**

For transport and turning of vacuum-tight materials: Length : Up to 5,000 mm Load capacity : Up to 700 kg Width : Up to 1,800 mm









# tim<sup>®</sup> multiLIFT

## **Model examples**

### **TA-VWT-250**



### **TA-VWT-500**