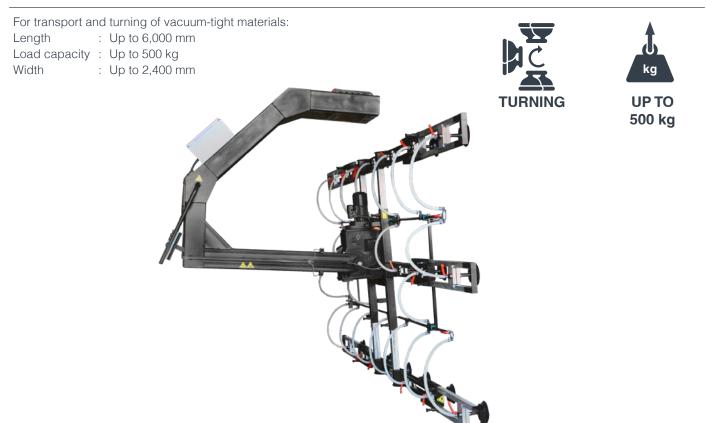

coustic safety warning system, incl. rechargeable battery (function is also ensured in the event of a power failure)
- Turning movement is executed electrically
- Operation through pushbutton: One button for vacuum generation, turning "forward" and "back"; two buttons (pressed simultaneously) = release procedure
- Vacuum meter, vacuum tank with check valve

#### **Technical data**

These systems are individually adapted to your requirements. The systems are manufactured in accordance with precisely defined parameters.

## **Model examples**

### **TA-VWT-700**

For transport and turning of vacuum-tight materials: Length : Up to 5,000 mm Load capacity : Up to 700 kg Width : Up to 1,800 mm









# tim<sup>®</sup> multiLIFT

## **Model examples**

### **TA-VWT-250**



### **TA-VWT-500**