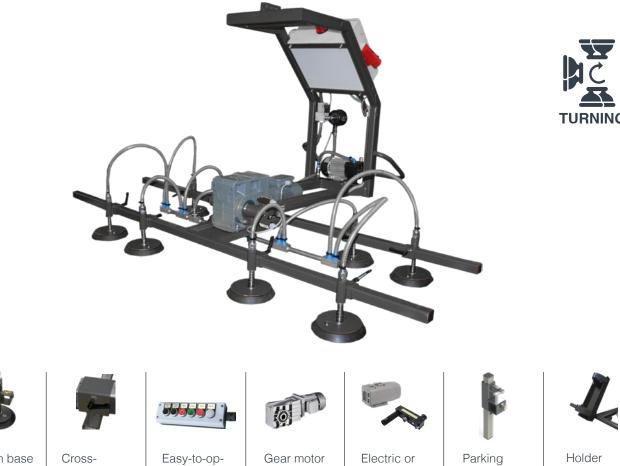

### Vacuum turning traverses

Suction base incl. spring plunger and clamp unit

clamp piece for variable adjustment possibilities

trol system

erate con-

pneumatic vacuum generator

pads with locking

(optional)

### **Application**

The traverses, which are structured based on a modular concept, offer unique flexibility thanks to their freely adjustable slide system.

By means of the crossbeams and suction cups, which are likewise freely adjustable, Timmer lifting traverses are optimally suited for your handling tasks.

Thanks to powerful gear motors the load can be variably turned into any desired position. The end position is detected by limit switches.

### Other features

- Long service life through use of high-quality materials
- Either electric or pneumatic vacuum pump
- The number of suction cups can be configured individually
- Large selection of suction cups (material and form) for lifting a wide variety of materials (metal, plastic, glass, etc.)
- Acoustic safety warning system, incl. rechargeable battery (function is also ensured in the event of a power failure)
- Turning movement is executed electrically
- Operation through pushbutton: One button for vacuum generation, turning "forward" and "back"; two buttons (pressed simultaneously) = release procedure
- Vacuum meter, vacuum tank with check valve